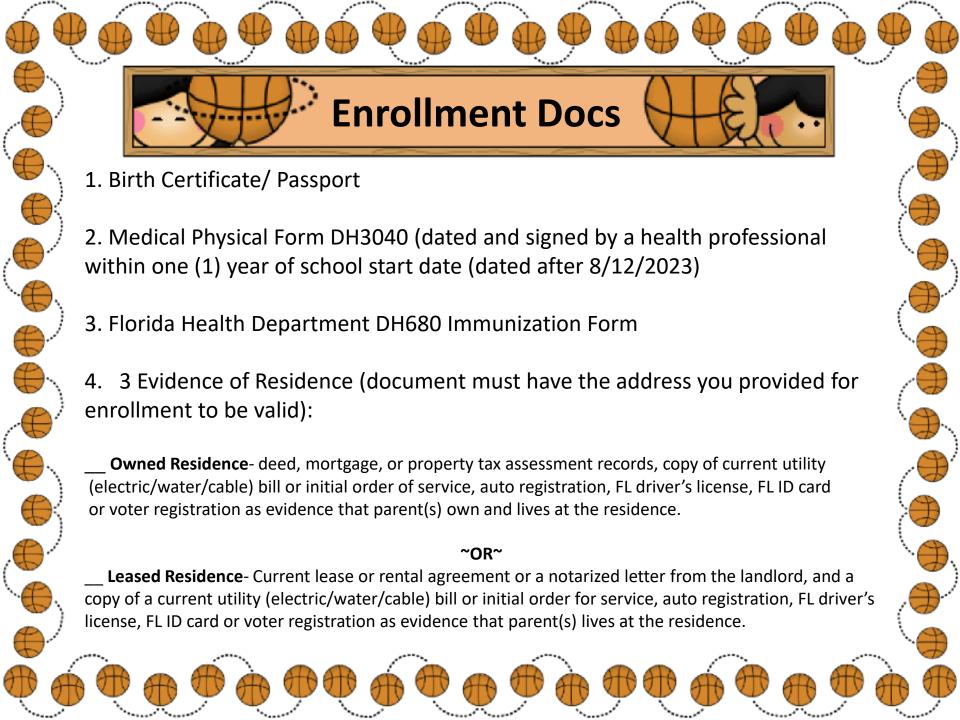

### **School Website and Forms**

application \*\*

This date must be after 8/12/2023 to be valid

Page 2 must be completed and signed by a health care provider to be valid to complete a student's enrollment.

We do accept out of state physicals, but it must have the same information provided by the Florida DH3040 form and signed by a health care provider.

OH 3040, 6/02 (Obsoletes previous editions which may not be used) Stock Number: 5744-000-3040