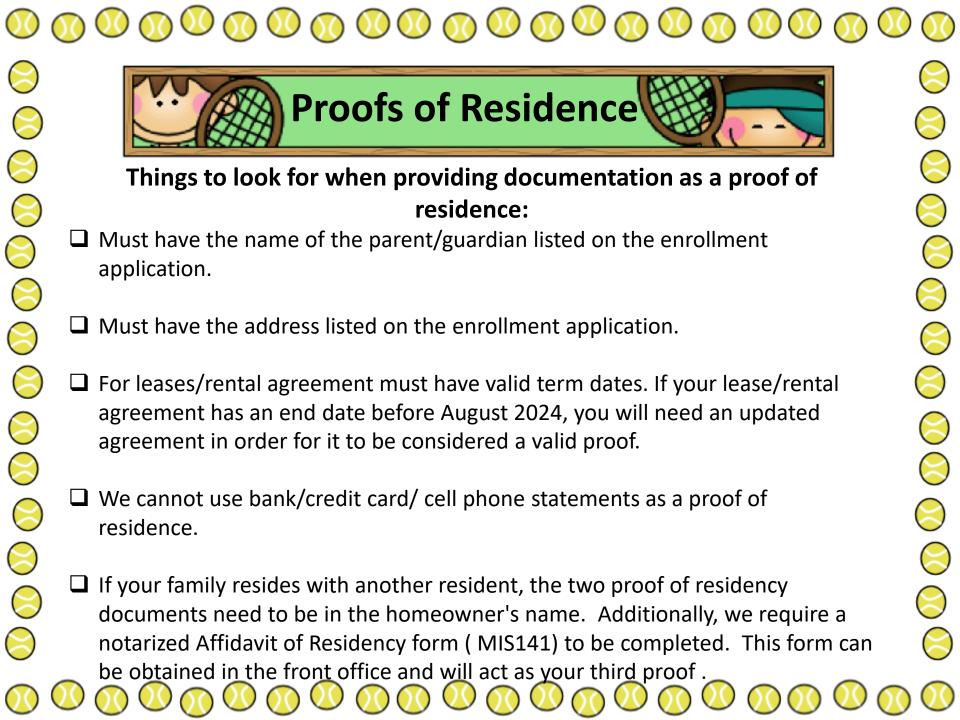

### **School Website and Forms**

application \*\*

This date must be after 8/12/2023 to be valid

Page 2 must be completed and signed by a health care provider to be valid to complete a student's enrollment.

We do accept out of state physicals, but it must have the same information provided by the Florida DH3040 form and signed by a health care provider.

OH 3040, 6/02 (Obsoletes previous editions which may not be used) Stock Number: 5744-000-3040