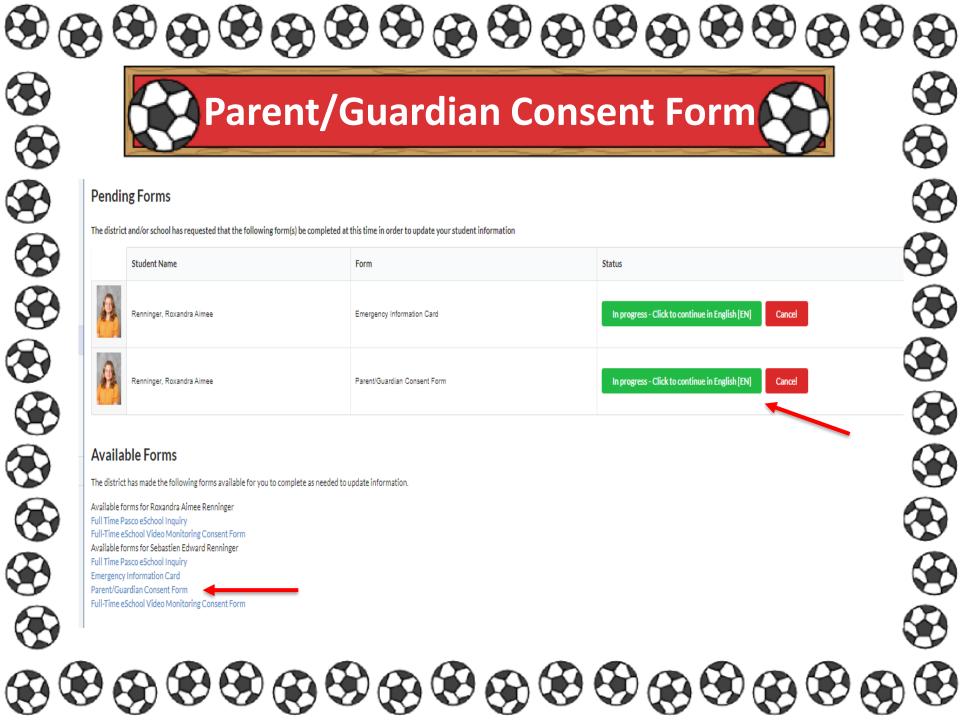

are coming in from out of state or country.

State law mandates compliance with these requirements. Your child cannot complete the registration process (i.e., receive teacher assignment) without the required immunizations and physical exam.



Please document any health concerns on your child's Emergency Information Card at registration / orientation and contact me if you wish to discuss your child's health.



Pasco County School Nurse

exemption expiration date on the DH680 form, it must not expire before school starts (8/12/24) or complete your student's

enrollment. If you have religious exemption, you will need to provide a DH681 form instead of the DH680 to complete the enrollment.

If you have a temporary medical